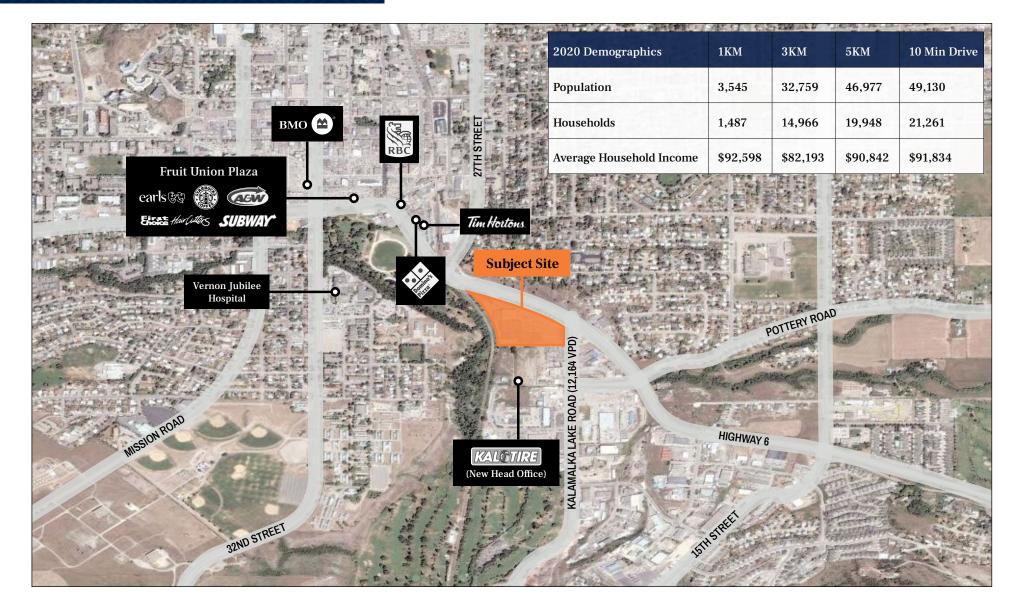

#### LOCATION

The Shops at Polson Park is located on the south side of Highway 6, west of Kalamalka Lake Road, providing excellent access from all directions. Servicing the affluent south end of Vernon and neighbouring District of Coldstream, The Shops at Polson Park caters to a regional trade area of over 83,000 people with an average household income over \$71,000.

Vernon is located in the North Okanagan region of British Columbia. North Okanagan is bounded by the Shuswap Region to the north and the Central Okanagan to the south. The North Okanagan Region is the second most populated region in the Okanagan Valley with the City of Vernon being the region's dominant centre. Vernon's central location and proximity to both established ski hills and some of the Okanagan's most beautiful lakes make it a popular destination for vacationers throughout the summer and winter months.