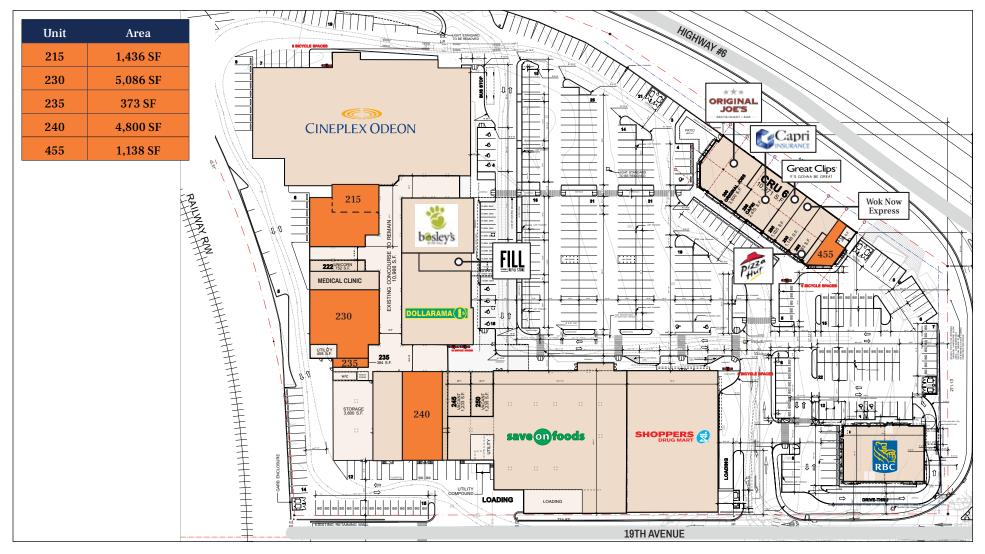

cess from all directions. Servicing the affluent south end of Vernon and neighbouring District of Coldstream, The Shops at Polson Park caters to a regional trade area of over 83,000 people with an average household income over \$71,000.

Vernon is located in the North Okanagan region of British Columbia. North Okanagan is bounded by the Shuswap Region to the north and the Central Okanagan to the south. The North Okanagan Region is the second most populated region in the Okanagan Valley with the City of Vernon being the region's dominant centre. Vernon's central location and proximity to both established ski hills and some of the Okanagan's most beautiful lakes make it a popular destination for vacationers throughout the summer and winter months.

#### Marcus & Millichap



#### SITE PLAN



Marcus & Millichap



#### FLOOR PLAN - UNIT 455





Marcus & Millichap





## Marcus & Millichap

Marcus & Millichap 1280-333 Seymour Street Vancouver, BC V6B 5A6

T (604) 638-2121 F (604) 638-2122

MarcusMillichap.ca

The information contained in the following Marketing Brochure is proprietary and strictly confidential. It is intended to be reviewed only by the party receiving it from Marcus & Millichap and should not be made available to any other person or entity without the written consent of Marcus & Millichap. This Marketing Brochure has been prepared to provide summary, unverified information to prospective purchasers, and to establish only a preliminary level of interest in the subject property. The information contained herein is not a substitute for a thorough due diligence