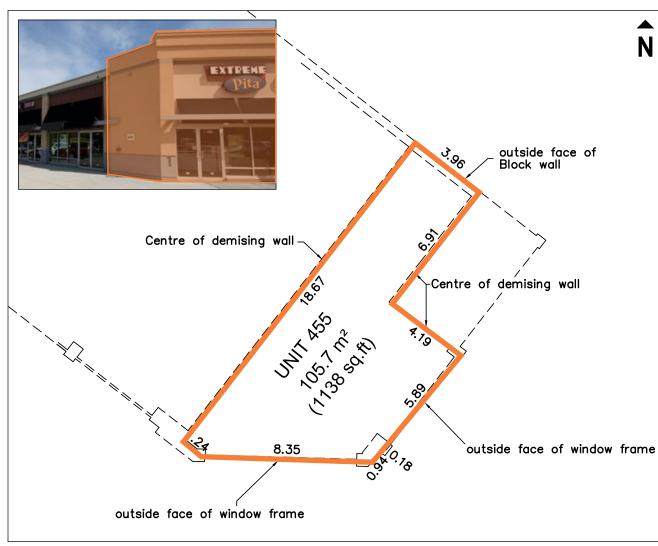

th end of Vernon and neighbouring District of Coldstream, The Shops at Polson Park caters to a regional trade area of over 83,000 people with an average household income over \$71,000.

Vernon is located in the North Okanagan region of British Columbia. North Okanagan is bounded by the Shuswap Region to the north and the Central Okanagan to the south. The North Okanagan Region is the second most populated region in the Okanagan Valley with the City of Vernon being the region's dominant centre. Vernon's central location and proximity to both established ski hills and some of the Okanagan's most beautiful lakes make it a popular destination for vacationers throughout the summer and winter months.

#### Marcus & Millichap



#### SITE PLAN



Marcus & Millichap



#### FLOOR PLAN - UNIT 455





Marcus & Millichap





## Marcus & Millichap

Marcus & Millichap 1280-333 Seymour Street Vancouver, BC V6B 5A6

T (604) 638-2121 F (604) 638-2122

MarcusMillichap.ca

The information contained in the following Marketing Brochure is proprietary and strictly confidential. It is intended to be reviewed only by the party receiving it from Marcus & Millichap and should not be made available to any other person or entity without the written consent of Marcus & Millichap. This Marketing Brochure has been prepared to provide summary, unverified information to prospective purchasers, and to establish only a preliminary level of interest in the subject property. The information contained herein is not a substitute for a thorough due diligence investigation. Marcus & Millichap has not made any i