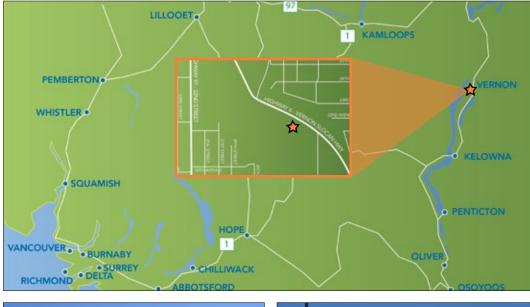

Vernon is located in the North Okanagan region of British Columbia. North Okanagan is bounded by the Shuswap Region to the north and the Central Okanagan to the south. The North Okanagan Region is the second most populated region in the Okanagan Valley with the City of Vernon being the region's dominant centre. Vernon's central location and proximity to both established ski hills and some of the Okanagan's most beautiful lakes make it a popular destination for vacationers throughout the summer and winter months.